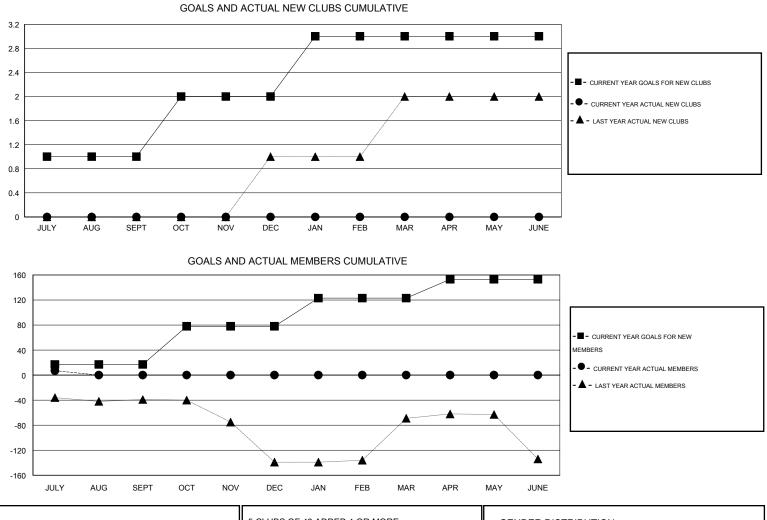

## GMT: Elena Appiani

GMT CA 4

|                            |                  | Clubs             |                  |                  | Members                    |                    |                                     |                    |                  |  |
|----------------------------|------------------|-------------------|------------------|------------------|----------------------------|--------------------|-------------------------------------|--------------------|------------------|--|
|                            | RESU             | LTS FOR 2015-2016 |                  |                  | RESULTS FOR 2015-2016      |                    |                                     |                    |                  |  |
| QUARTER                    | NEW CLUB<br>GOAL | NEW CLUBS         | DROPPED<br>CLUBS | NET<br>GAIN/LOSS | QUARTER                    | NEW MEMBER<br>GOAL | CHARTER AND<br>NEW MEMBERS<br>ADDED | DROPPED<br>MEMBERS | NET<br>GAIN/LOSS |  |
| JULY/AUG/SEPT              | 1                | 0                 | 2                | -2               | JULY/AUG/SEPT              | 17                 | 26                                  | 26                 | 0                |  |
| OCT/NOV/DEC<br>JAN/FEB/MAR | 1                | 0<br>0            | 0<br>0           | 0<br>0           | OCT/NOV/DEC<br>JAN/FEB/MAR | 61<br>45           | 0<br>0                              | 0<br>0             | 0                |  |
| APR/MAY/JUNE               | 0                | 0                 | 0                | 0                | APR/MAY/JUNE               | 30                 | 0                                   | 0                  | 0                |  |